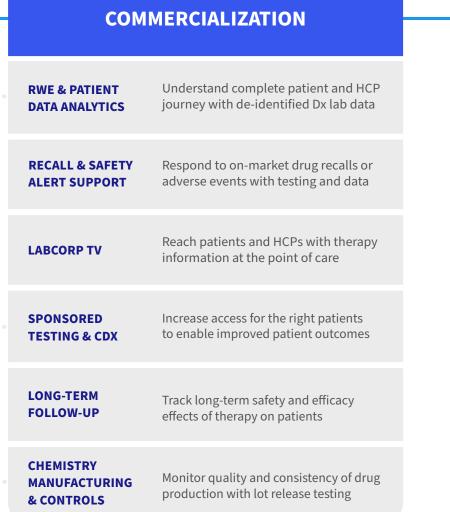

## Fast-forward through nonclinical development.

levelopment. Harness critical answers during clinical trial testing.

Enable patient access to new therapies, faster.

Drug development is increasingly complex. We can help you streamline and accelerate the process by providing access to the right experience, lab capabilities, science and data.

SPONSOR'S NEW
THERAPEUTIC REACHES
RIGHT PATIENTS

Supported **84%**of all drugs
approved by the
FDA in 2023

©2024 Labcorp. All rights reserved. BRO-502154-0824