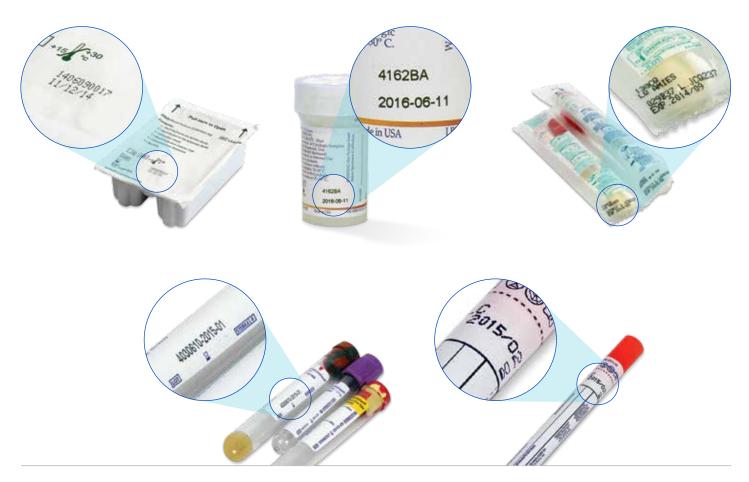

The images above show examples of expiration dates as they may appear on many types of our collection containers. Clients may contact their Labcorp service representatives to obtain new containers and make arrangements for the return of expired containers.